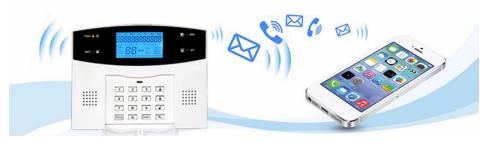

## WIFI & PSTN ALARM SYSTEM

Model: WLJT99A

- 1. WIFI + PSTN 2 in 1 alarm system;
- 2. 99 wireless zones for 99 wireless sensors and 4 wired zones for 4 wired sensors and 99 remote controls
- 3. LCD display, Press Keypad
- 4. One-click factory reset on the app
- 5. Add sensors& remote controls, set alarm phone NO. on Mobile APP, Operate easily!
- 6. Support iOS/ Android APP
- 7. All operation can be done on APP.
- 8. linkage the smart switch, wifi camera and Other smart Home devices.
- 9. Low battery remind function & Door Sensor 2 way communication.
- 10. 6 groups alarm phone call
- 11. Input Voltage: DC9V~12V
- 12. Wireless Frequency: 433MHz
- 13. Backup Rechargeable Battery
- 14. Lithium Battery DC7.4V
- 15. Alarm Loudness: 110dB (External siren)
- 16. Support wireless siren (433 Fre