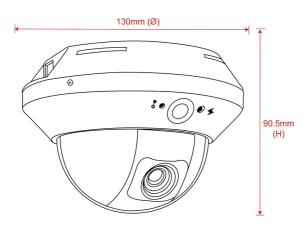

#### DIMENSIONS

\*The specifications are subject to change without notice.

\*\* Dimensional tolerance: (± 5mm)